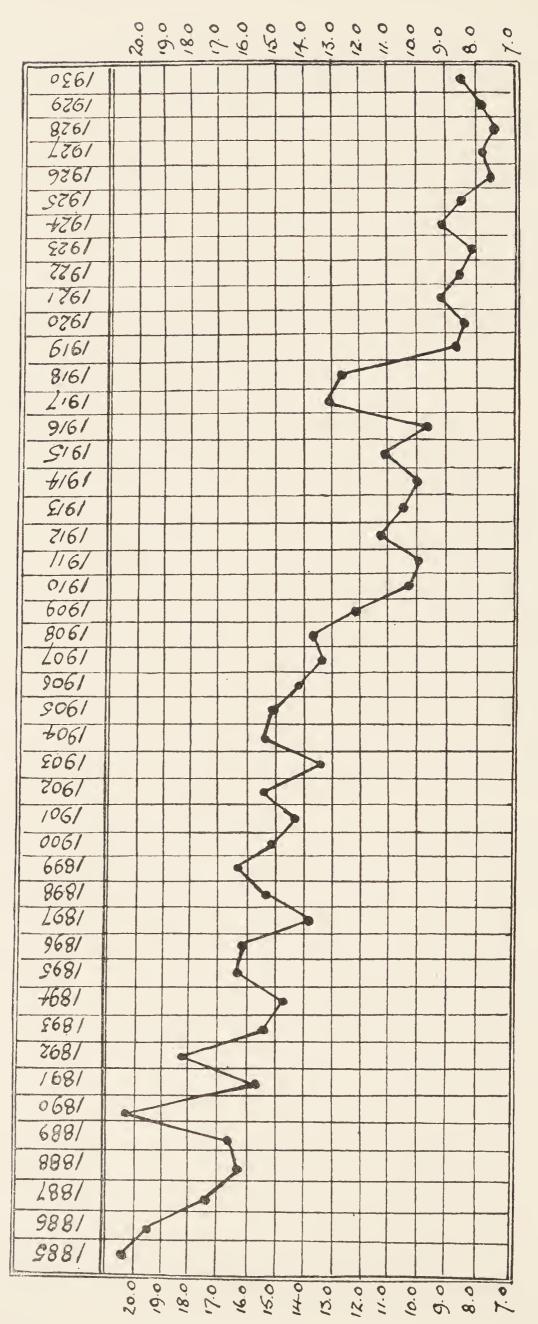

TABLE I.

Table showing the Population, Marriages, Inhabited Houses, Births and Deaths, for the year 1930, and the ten preceding years.

## GROSS NUMBERS.

| Year                           | Estimated  | No. of<br>Inhabited | Marriages | Registered | Total              | Number of       | Deaths           |
|--------------------------------|------------|---------------------|-----------|------------|--------------------|-----------------|------------------|
|                                | Population | Houses              |           | Births     | Total,<br>all ages | Under<br>1 year | Under<br>5 years |
| 1930                           | *242,000   | 57,591              | 2,242     | 4,409      | 2,856              | 250             | 415              |
| 1929                           | *242,000   | 56,861              | 2,017     | 4,519      | 3,345              | 293             | 438              |
| 1928                           | *240,700   | 54,740              | 2,100     | 4,579      | 2,669              | 242             | 359              |
| 1927                           | *232,100   | 54,068              | 1,981     | 4,349      | 2,877              | 235             | 410              |
| 1926                           | *231,500   | 53,279              | 1,950     | 4,636      | 2,703              | 247             | 395              |
| 1925                           | *232,900   | 52,649              | 1,958     | 4,857      | 2,802              | 296             | 447              |
| 1924                           | *232,000   | 52,161              | 1,937     | 5,022      | 2,977              | 348             | 542              |
| 1923                           | *230,718   | 51,692              | 1,924     | 5,314      | 2,524              | 276             | 433              |
| 1922                           | *236,630   | 51,477              | 2,053     | 5,529      | 2,874              | 349             | 531              |
| 1921                           | *233,929   | 51,050              | 2,132     | 5,651      | 2,612              | 355             | 510              |
| 1920                           | *233,805   | 50,797              | 2,269     | 6,508      | 2,585              | 380             | 560              |
|                                |            |                     |           |            |                    |                 |                  |
|                                |            |                     |           |            |                    |                 |                  |
| Average<br>10 years<br>1920-29 | 234,628    | 52,877              | 2,032     | 5,096      | 2,796              | 302             | 462              |

Table showing the Annual Birth-rate, Rate of Mortality, and Death-rates among children for the year 1930, and ten preceding years.

| Year                               | Birth-rate<br>per 1000<br>of the<br>Population | Annual Rate of Mortality per 1000 living from all causes | Annual Rate of Mortality per 1000 living from Principal Zymotic Diseases | Deaths of Children under 1 year: Percentage to total Deaths | of Children<br>under 1 year | Deaths of Children under 5 years: Percentage to total Deaths |
|------------------------------------|------------------------------------------------|----------------------------------------------------------|--------------------------------------------------------------------------|-------------------------------------------------------------|-----------------------------|--------------------------------------------------------------|
| †1930                              | 16.30                                          | 11.80                                                    | 0.71                                                                     | 8.7                                                         | . 59                        | 14.5                                                         |
| †1929                              | 16.80                                          | 13.82                                                    | 0 • 49                                                                   | 8.7                                                         | 66                          | 13.0                                                         |
| †1928                              | 17.21                                          | 11.34                                                    | 0.41                                                                     | 8.9                                                         | 55                          | 13.2                                                         |
| †1927                              | 17.08                                          | 12.68                                                    | 0.52                                                                     | 7.9                                                         | 55                          | 13.9                                                         |
| <b>†</b> 1926                      | 18.20                                          | 11.67                                                    | 0.60                                                                     | 9.1                                                         | 54                          | 14.6                                                         |
| †1925                              | 19.07                                          | 12.30                                                    | 0.52                                                                     | 10.3                                                        | 62                          | 15.5                                                         |
| †1924                              | 20.10                                          | 12.58                                                    | 0 • 44                                                                   | 11.6                                                        | 69                          | 18.1                                                         |
| †1923                              | 21.06                                          | 10.93                                                    | 0.61                                                                     | 10.9                                                        | 52                          | 17.1                                                         |
| †1922                              | 22 · 11                                        | 12.14                                                    | 0.61                                                                     | 12.1                                                        | 63                          | 18.4                                                         |
| †1921                              | 22.90                                          | 11.20                                                    | 0.75                                                                     | 13.5                                                        | 63                          | 19.5                                                         |
| <b>†</b> 1920                      | 25.90                                          | 11.10                                                    | 0.59                                                                     | 15.0                                                        | 60                          | 21.6                                                         |
|                                    |                                                |                                                          |                                                                          |                                                             |                             |                                                              |
| Average of<br>10 years,<br>1920-29 | 20.04                                          | 11.97                                                    | 0.55                                                                     | 10.8                                                        | 59                          | 16.4                                                         |